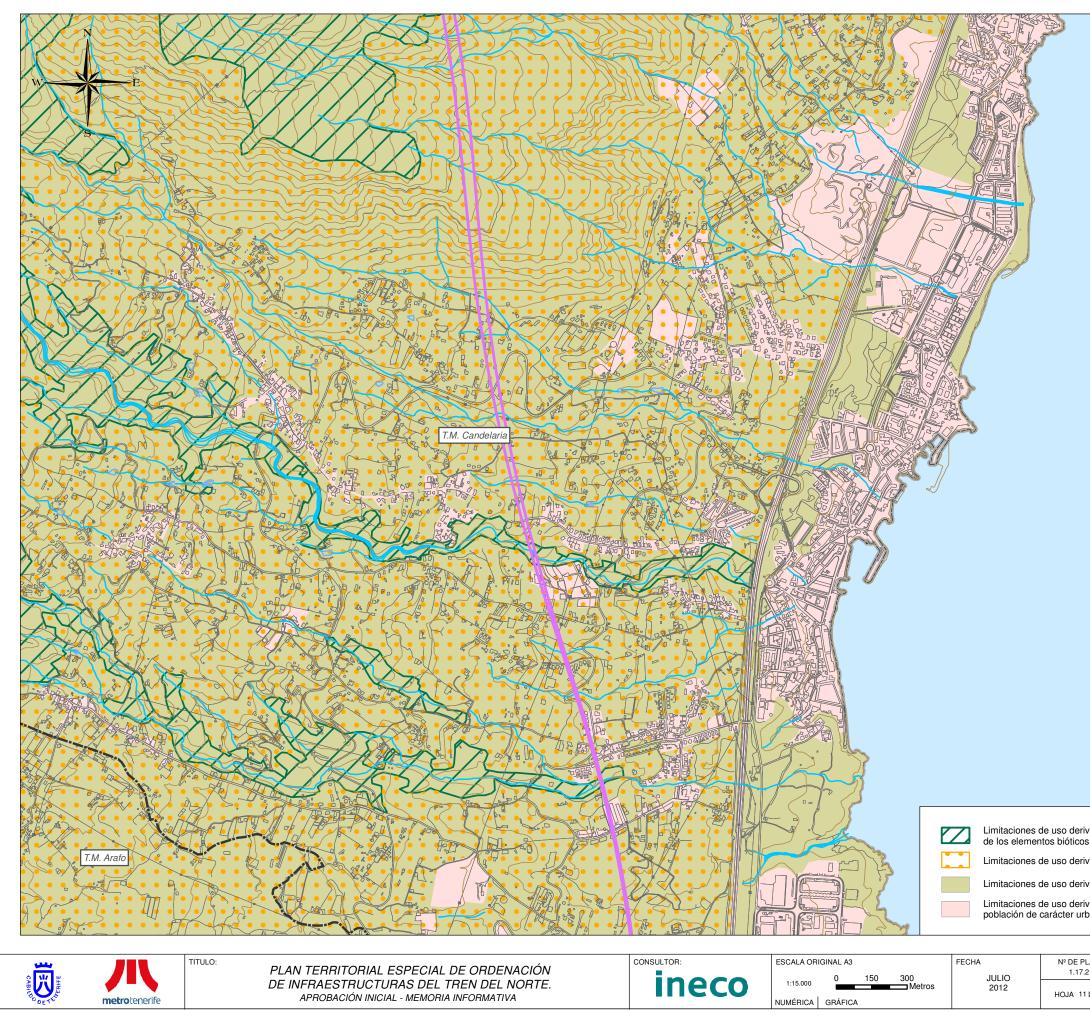

|                                                                             |                  | [         |                  |
|-----------------------------------------------------------------------------|------------------|-----------|------------------|
|                                                                             |                  | Ejes de   | e alternativas   |
|                                                                             |                  |           | Alternativa 1    |
|                                                                             |                  |           | Alternativa 2    |
|                                                                             |                  |           | Alternativa 3    |
| rivadas de la calidad para la conservación<br>os: flora, vegetación y fauna |                  |           | Alternativa 4    |
|                                                                             |                  |           | Alternativa 5    |
| rivado de la capacidad agrológica del suelo                                 |                  |           | Alternativa 6    |
| rivados de la calidad paisajística                                          |                  |           | Alternativa 7    |
| rivadas de la consolidación de núcleos de<br>Irbano-residencial             |                  | $\square$ | Recinto estación |
|                                                                             |                  |           | Límite municipal |
|                                                                             |                  |           |                  |
| PLANO                                                                       | TITULO DE PLANO: |           |                  |

| 2     | Infold be reado. |                     |  |
|-------|------------------|---------------------|--|
| DE 12 |                  | LIMITACIONES DE USO |  |