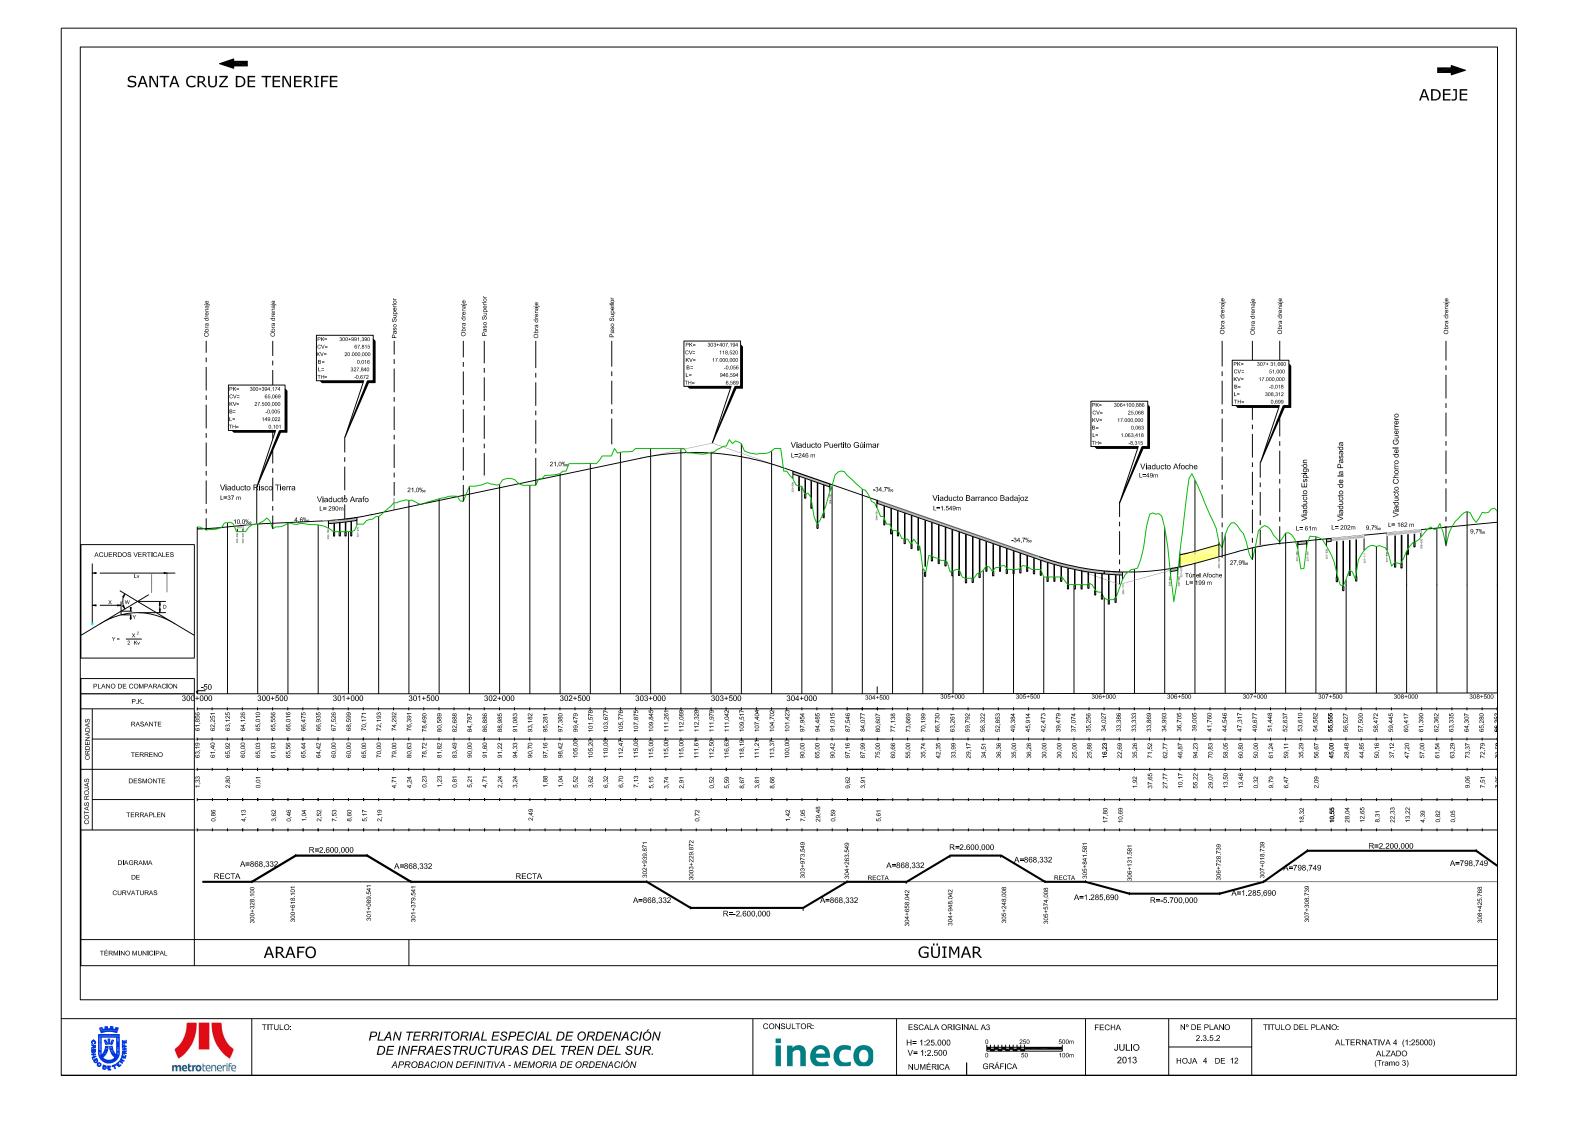

**metro**tenerife

ineco

H= 1:25.000 V= 1:2.500 , **mun** NUMÉRICA GRÁFICA FECHA JULIO 2013

| N° DE PLANO<br>2.3.5.2 |    |    |  |
|------------------------|----|----|--|
| HOJA <b>8</b>          | DE | 12 |  |

TITULO DEL PLANO: ALTERNATIVA 4 (1:25000) ALZADO (Tramo 4)

**M** metrotenerife

TITULO:

PLAN TERRITORIAL ESPECIAL DE ORDENACIÓN DE INFRAESTRUCTURAS DEL TREN DEL SUR. APROBACION DEFINITIVA - MEMORIA DE ORDENACIÓN consultor: