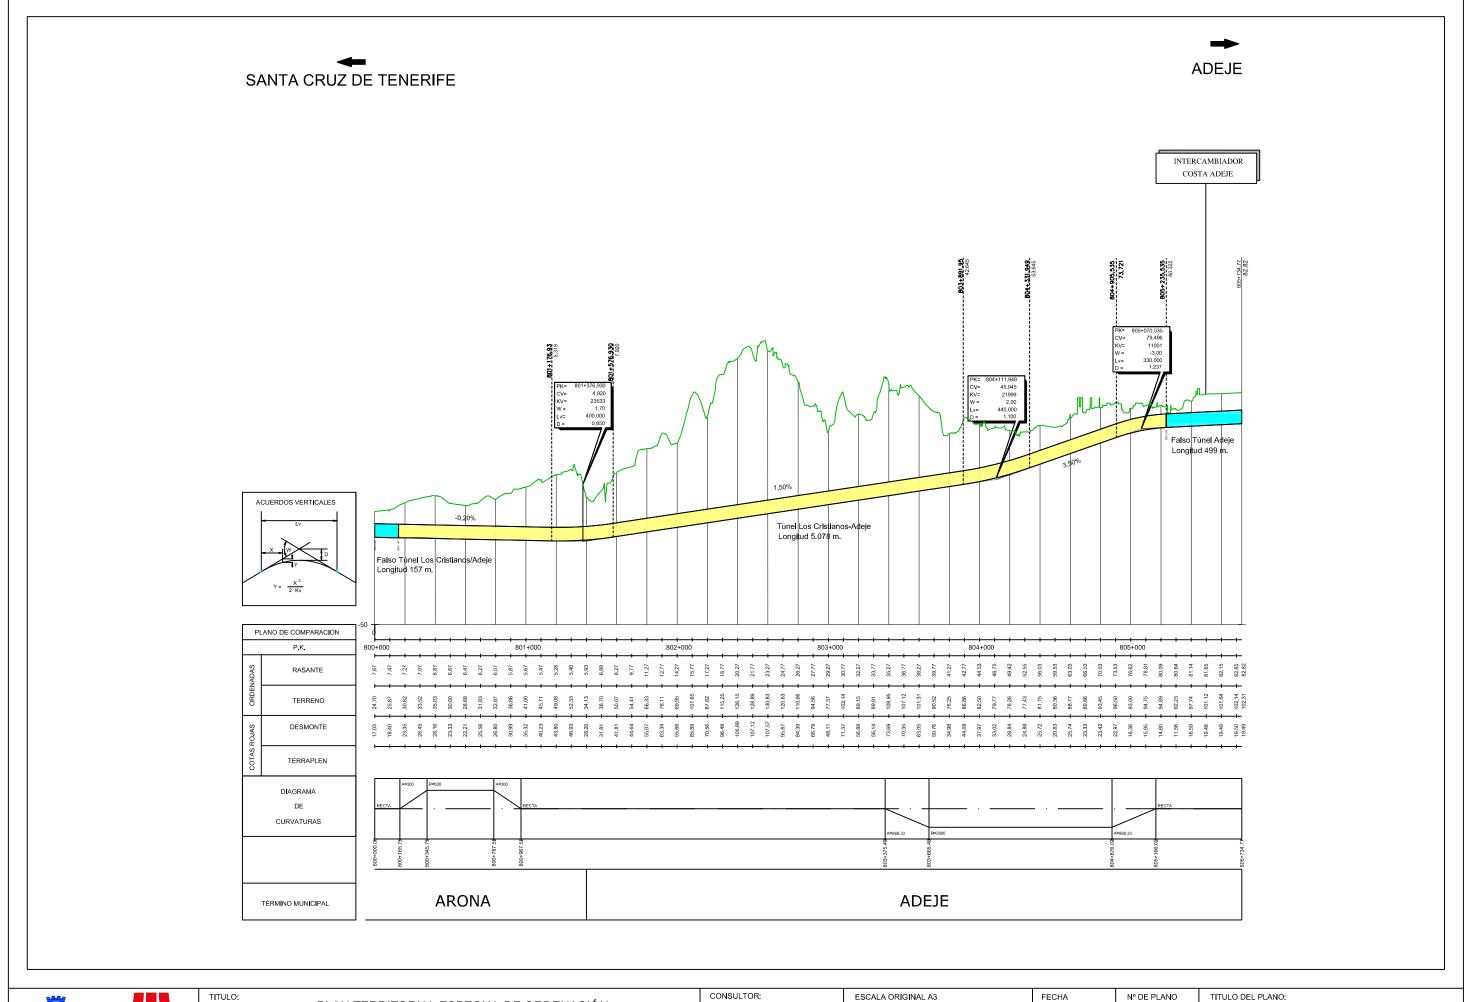

TITULO DEL PLANO: ALTERNATIVA 4 (1:25000) ALZADO (Tramo 4)

**M** metrotenerife

TITULO:

PLAN TERRITORIAL ESPECIAL DE ORDENACIÓN DE INFRAESTRUCTURAS DEL TREN DEL SUR. APROBACION DEFINITIVA - MEMORIA DE ORDENACIÓN consultor:

ESCALA ORIGINAL A3 H= 1:25.000 V= 1:2.500 NUMÉRICA GRÁFICA 500m 100m 500m JULIO 2013

N° DE PLANO 2.3.5.2 HOJA 11 DE 12 TITULO DEL PLANO:

PLAN TERRITORIAL ESPECIAL DE ORDENACIÓN DE INFRAESTRUCTURAS DEL TREN DEL SUR. APROBACION DEFINITIVA - MEMORIA DE ORDENACIÓN consultor: