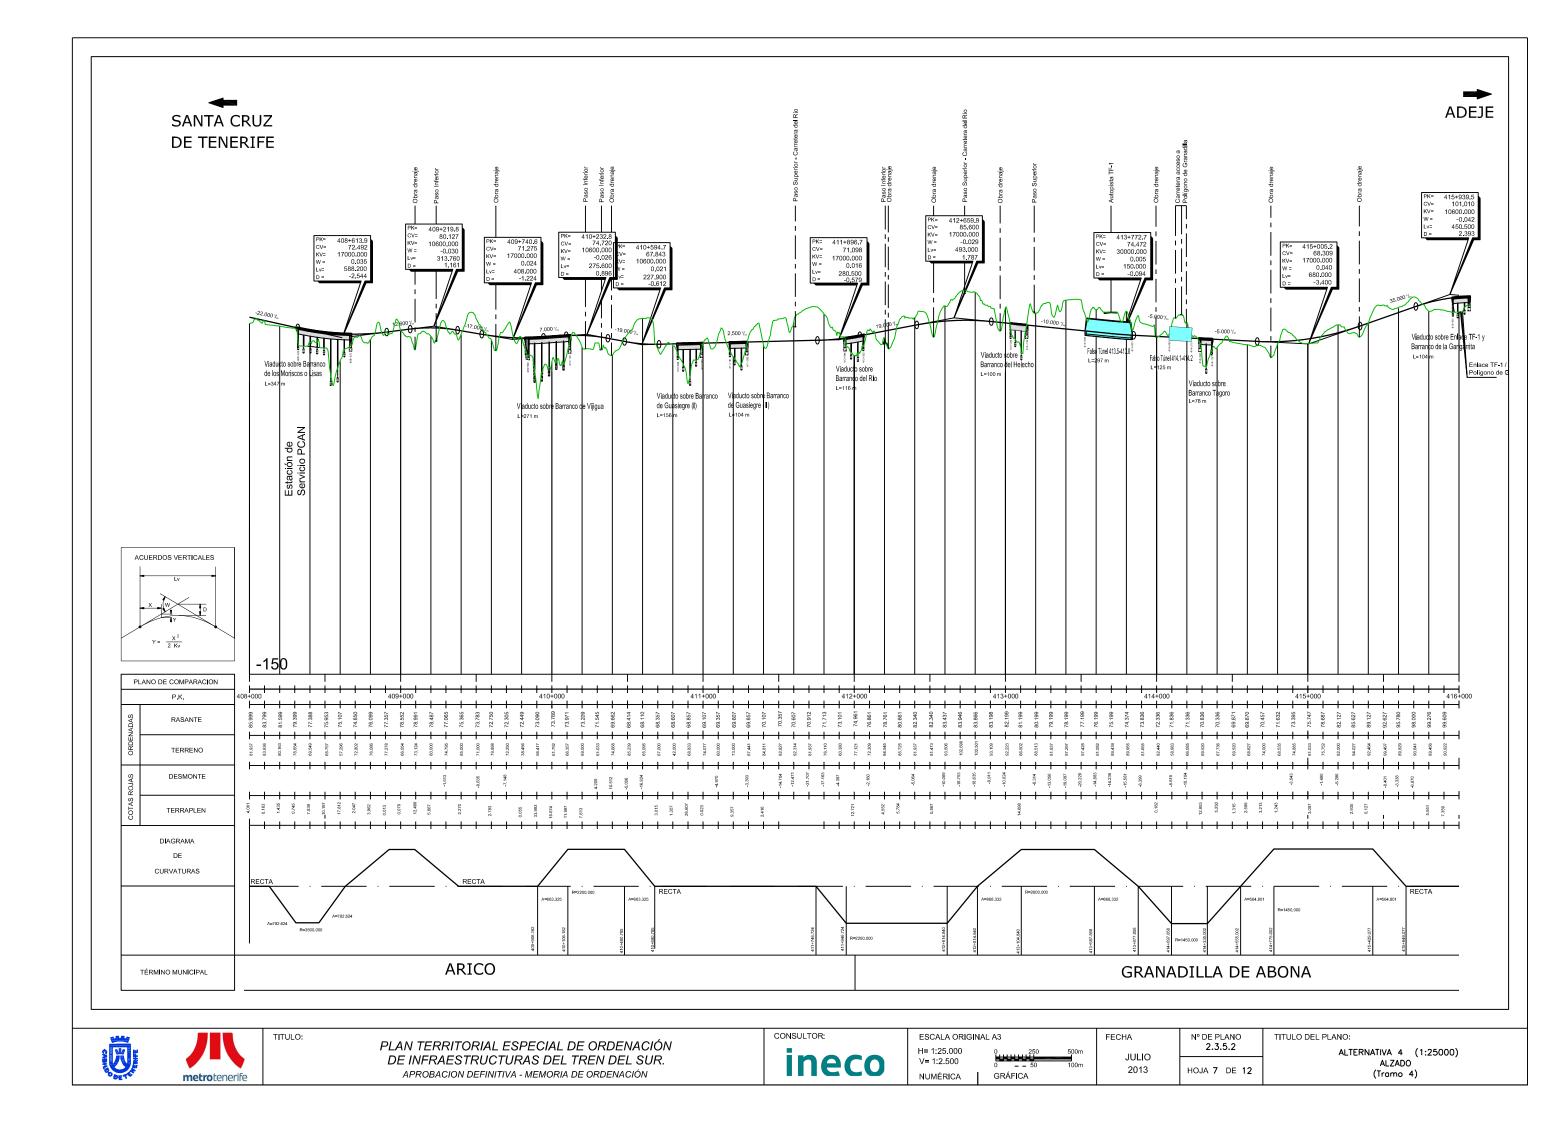

Ō **metro**tenerife

PLAN TERRITORIAL ESPECIAL DE ORDENACIÓN DE INFRAESTRUCTURAS DEL TREN DEL SUR. APROBACION DEFINITIVA - MEMORIA DE ORDENACIÓN

Nº DE PLANO 2.3.5.2 HOJA 3 DE 12

JULIO

2013

H= 1:25.000

NUMÉRICA

GRÁFICA

V= 1:2.500

ineco

TITULO DEL PLANO: ALTERNATIVA 4 (1:25000) ALZADO (Tramo 2)











PLAN TERRITORIAL ESPECIAL DE ORDENACIÓN DE INFRAESTRUCTURAS DEL TREN DEL SUR. APROBACION DEFINITIVA - MEMORIA DE ORDENACIÓN

**metro**tenerife

ineco

H= 1:25.000 V= 1:2.500 , **mun** NUMÉRICA GRÁFICA FECHA JULIO 2013



| N° DE PLANO<br>2.3.5.2 |    |    |  |
|------------------------|----|----|--|
| HOJA <b>8</b>          | DE | 12 |  |

TITULO DEL PLANO: ALTERNATIVA 4 (1:25000) ALZADO (Tramo 4)









**M** metrotenerife

TITULO:

PLAN TERRITORIAL ESPECIAL DE ORDENACIÓN DE INFRAESTRUCTURAS DEL TREN DEL SUR. APROBACION DEFINITIVA - MEMORIA DE ORDENACIÓN consultor:

ESCALA ORIGINAL A3 H= 1:25.000 V= 1:2.500 NUMÉRICA GRÁFICA 500m 100m 500m JULIO 2013

N° DE PLANO 2.3.5.2 HOJA 11 DE 12 TITULO DEL PLANO:





PLAN TERRITORIAL ESPECIAL DE ORDENACIÓN DE INFRAESTRUCTURAS DEL TREN DEL SUR.