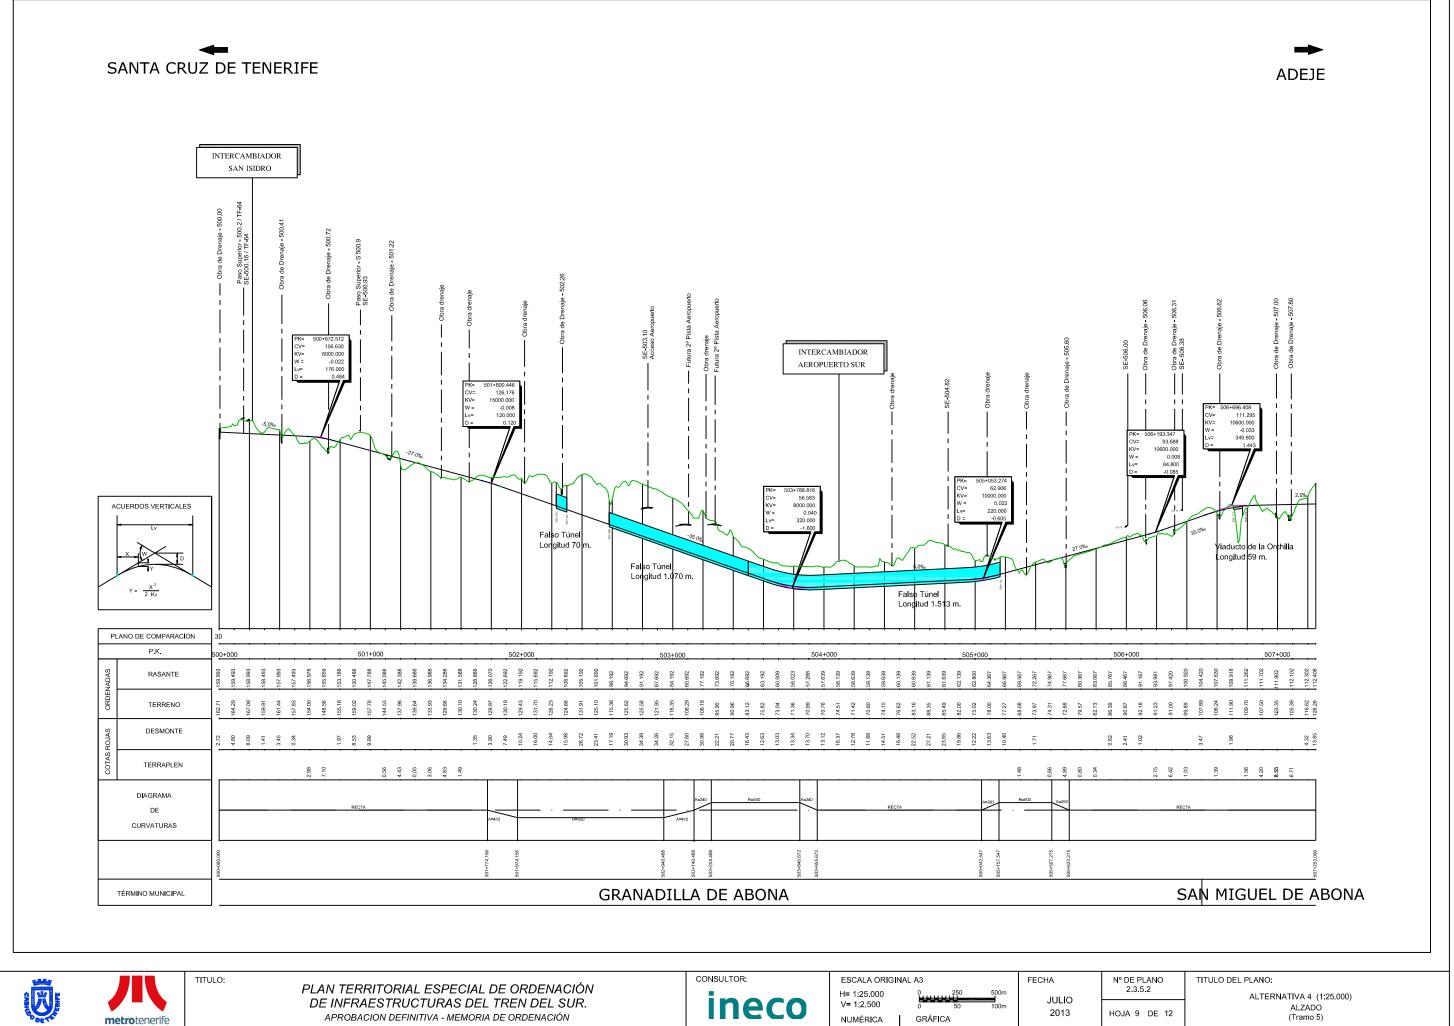

**metro**tenerife

ineco

H= 1:25.000 V= 1:2.500 , **mun** NUMÉRICA GRÁFICA FECHA JULIO 2013

| N° DE PLANO<br>2.3.5.2 |    |    |  |
|------------------------|----|----|--|
| HOJA <b>8</b>          | DE | 12 |  |