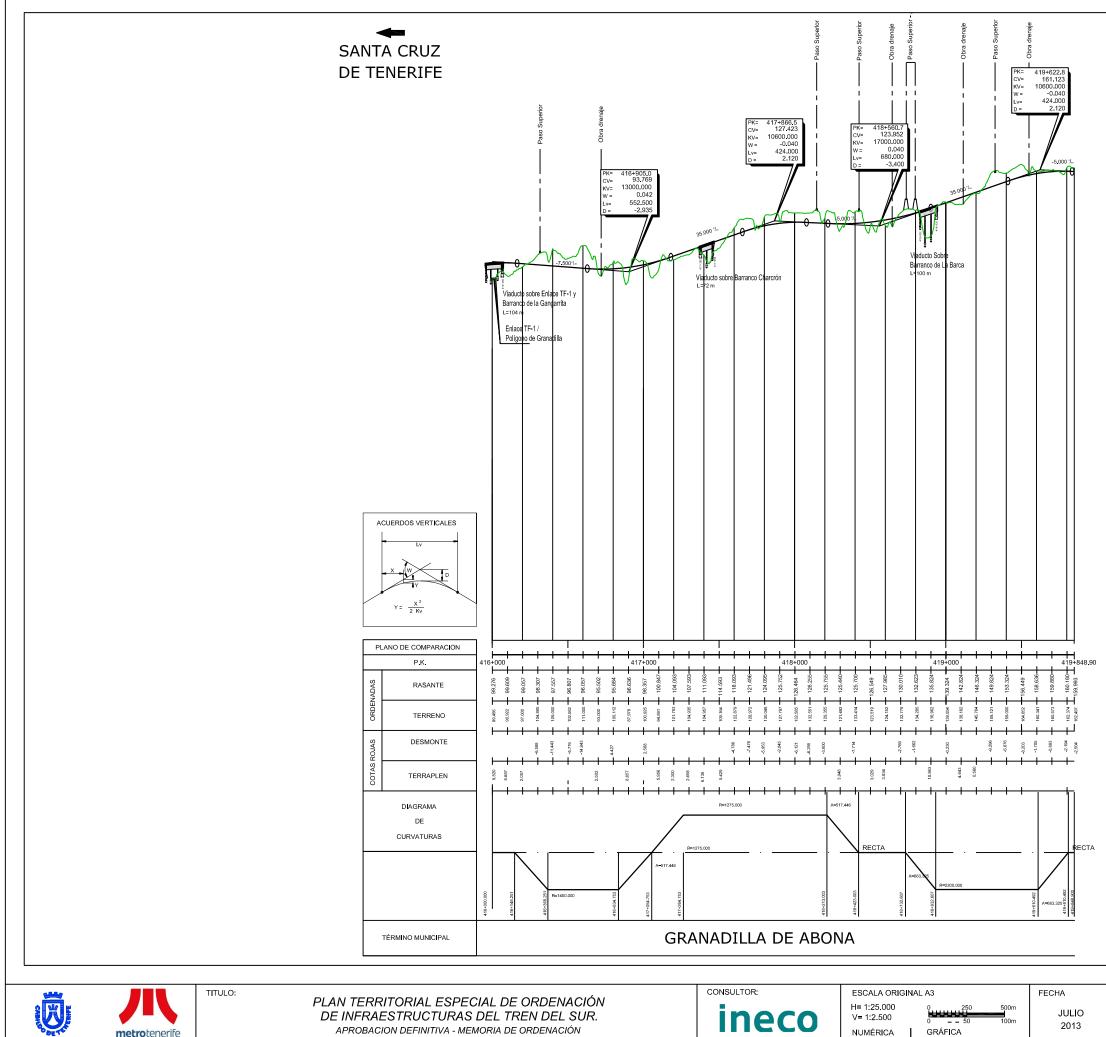

Ō **metro**tenerife

PLAN TERRITORIAL ESPECIAL DE ORDENACIÓN DE INFRAESTRUCTURAS DEL TREN DEL SUR. APROBACION DEFINITIVA - MEMORIA DE ORDENACIÓN

Nº DE PLANO 2.3.5.2 HOJA 3 DE 12

JULIO

2013

H= 1:25.000

NUMÉRICA

GRÁFICA

V= 1:2.500

ineco

TITULO DEL PLANO: ALTERNATIVA 4 (1:25000) ALZADO (Tramo 2)











PLAN TERRITORIAL ESPECIAL DE ORDENACIÓN DE INFRAESTRUCTURAS DEL TREN DEL SUR. APROBACION DEFINITIVA - MEMORIA DE ORDENACIÓN

**metro**tenerife

ineco

H= 1:25.000 V= 1:2.500 , **mun** NUMÉRICA GRÁFICA FECHA JULIO 2013



| N° DE PLANO<br>2.3.5.2 |    |    |  |
|------------------------|----|----|--|
| HOJA <b>8</b>          | DE | 12 |  |

TITULO DEL PLANO: ALTERNATIVA 4 (1:25000) ALZADO (Tramo 4)









**M** metrotenerife

TITULO:

PLAN TERRITORIAL ESPECIAL DE ORDENACIÓN DE INFRAESTRUCTURAS DEL TREN DEL SUR. APROBACION DEFINITIVA - MEMORIA DE ORDENACIÓN consultor:

ESCALA ORIGINAL A3 H= 1:25.000 V= 1:2.500 NUMÉRICA GRÁFICA 500m 100m 500m JULIO 2013

N° DE PLANO 2.3.5.2 HOJA 11 DE 12 TITULO DEL PLANO:





PLAN TERRITORIAL ESPECIAL DE ORDENACIÓN DE INFRAESTRUCTURAS DEL TREN DEL SUR. A