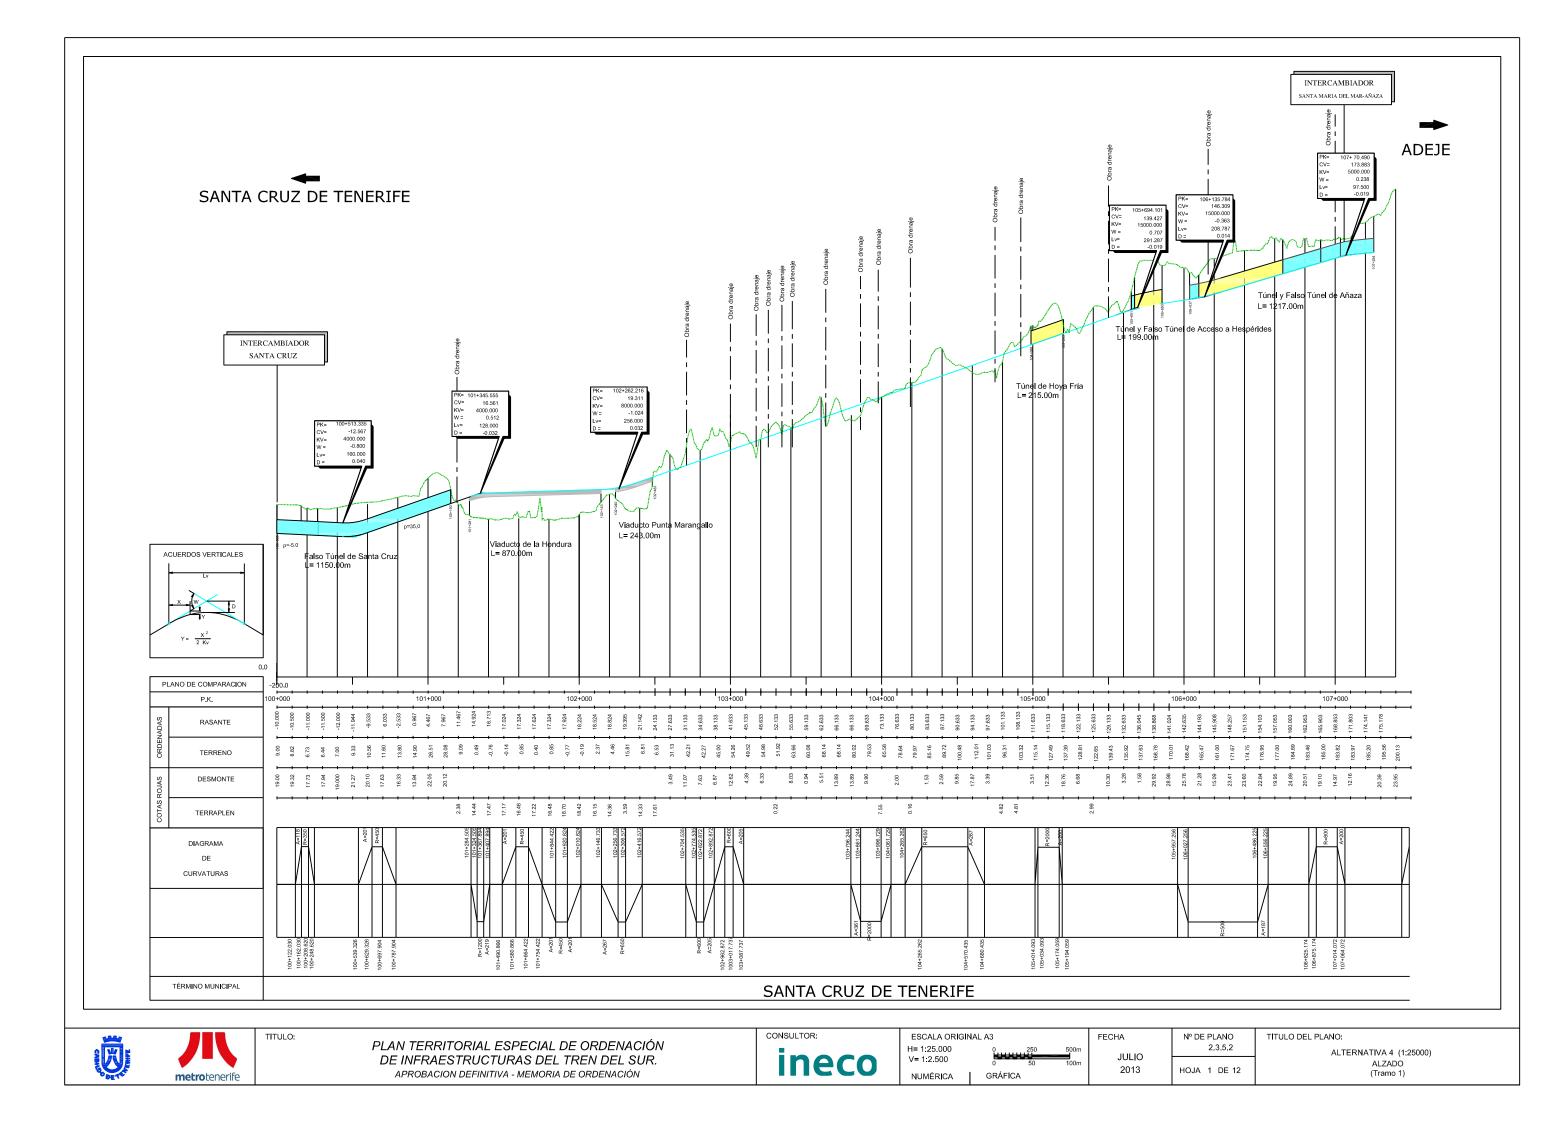

Ō **metro**tenerife

PLAN TERRITORIAL ESPECIAL DE ORDENACIÓN DE INFRAESTRUCTURAS DEL TREN DEL SUR. APROBACION DEFINITIVA - MEMORIA DE ORDENACIÓN

Nº DE PLANO 2.3.5.2 HOJA 3 DE 12

JULIO

2013

H= 1:25.000

NUMÉRICA

GRÁFICA

V= 1:2.500

ineco

TITULO DEL PLANO: ALTERNATIVA 4 (1:25000) ALZADO (Tramo 2)

PLAN TERRITORIAL ESPECIAL DE ORDENACIÓN DE INFRAESTRUCTURAS DEL TREN DEL SUR. APROBACION DEFINITIVA - MEMORIA DE ORDENACIÓN