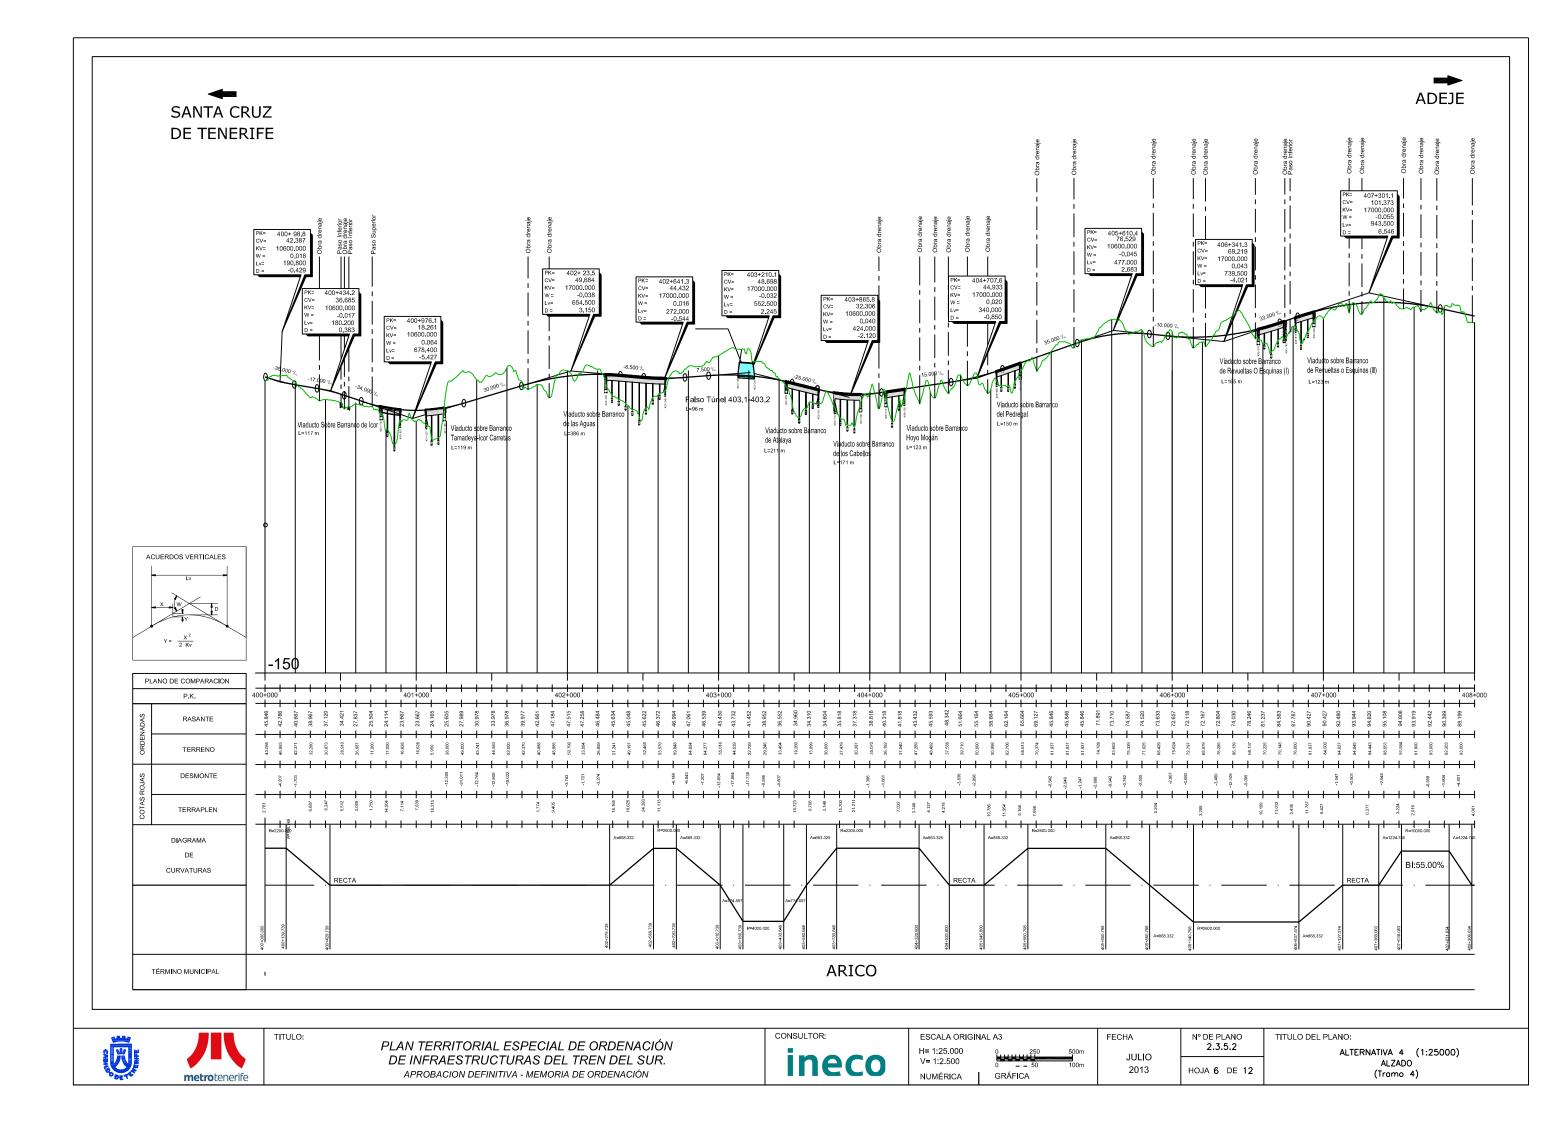

**metro**tenerife

ineco

H= 1:25.000 V= 1:2.500 , **mun** NUMÉRICA GRÁFICA FECHA JULIO 2013

| N° DE PLANO<br>2.3.5.2 |    |    |  |
|------------------------|----|----|--|
| HOJA <b>8</b>          | DE | 12 |  |

TITULO DEL PLANO: ALTERNATIVA 4 (1:25000) ALZADO (Tramo 4)

**M** metrotenerife

TITULO:

PLAN TERRITORIAL ESPECIAL DE ORDENACIÓN DE INFRAESTRUCTURAS DEL TREN DEL SUR. APROBACION DEFINITIVA - MEMORIA DE ORDENACIÓN consultor: