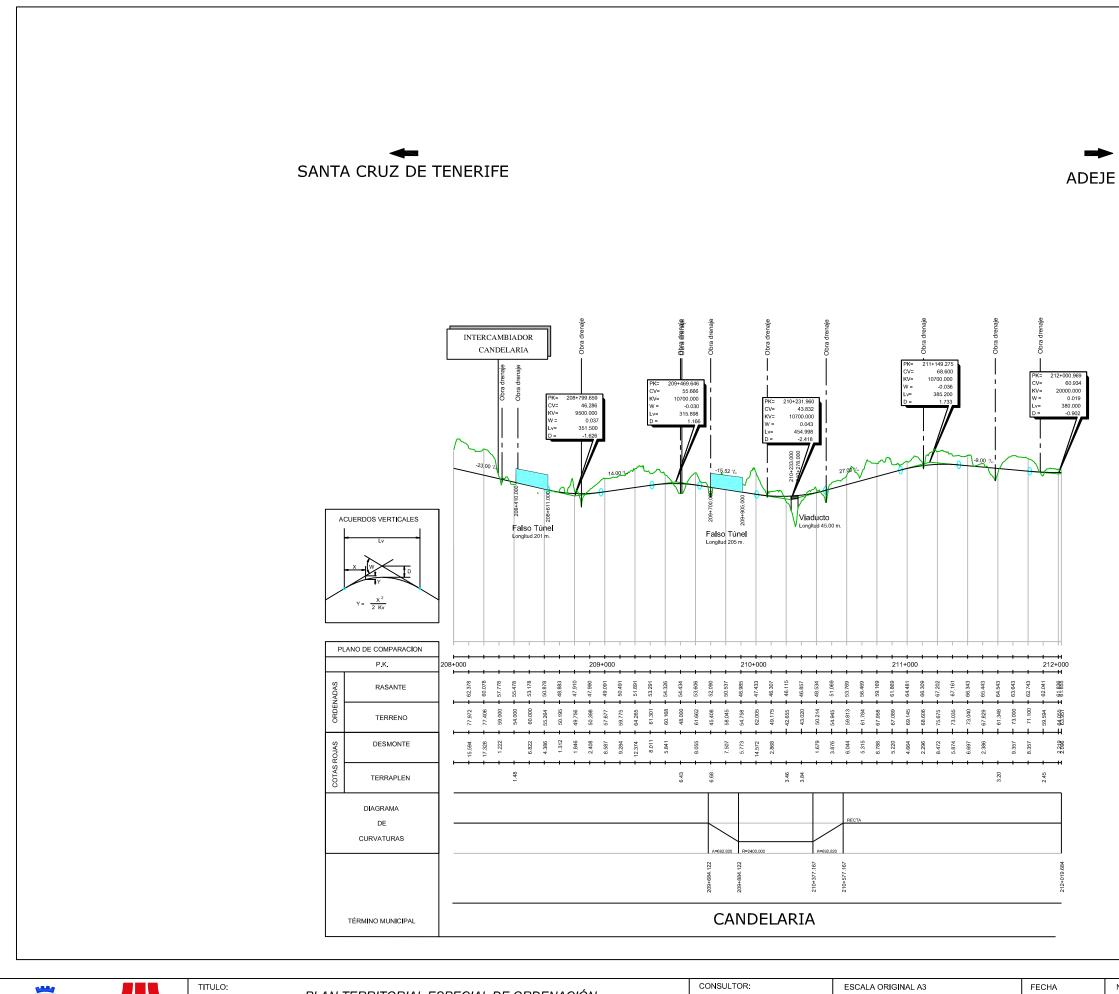

Ō **metro**tenerife

PLAN TERRITORIAL ESPECIAL DE ORDENACIÓN DE INFRAESTRUCTURAS DEL TREN DEL SUR. APROBACION DEFINITIVA - MEMORIA DE ORDENACIÓN

Nº DE PLANO 2.3.5.2 HOJA 3 DE 12

JULIO

2013

H= 1:25.000

NUMÉRICA

GRÁFICA

V= 1:2.500

ineco

TITULO DEL PLANO: ALTERNATIVA 4 (1:25000) ALZADO (Tramo 2)

PLAN TERRITORIAL ESPECIAL DE ORDENACIÓN DE INFRAESTRUCTURAS DEL TREN DEL SUR. APROBACION DEFINITIVA - MEMORIA DE ORDENACIÓN