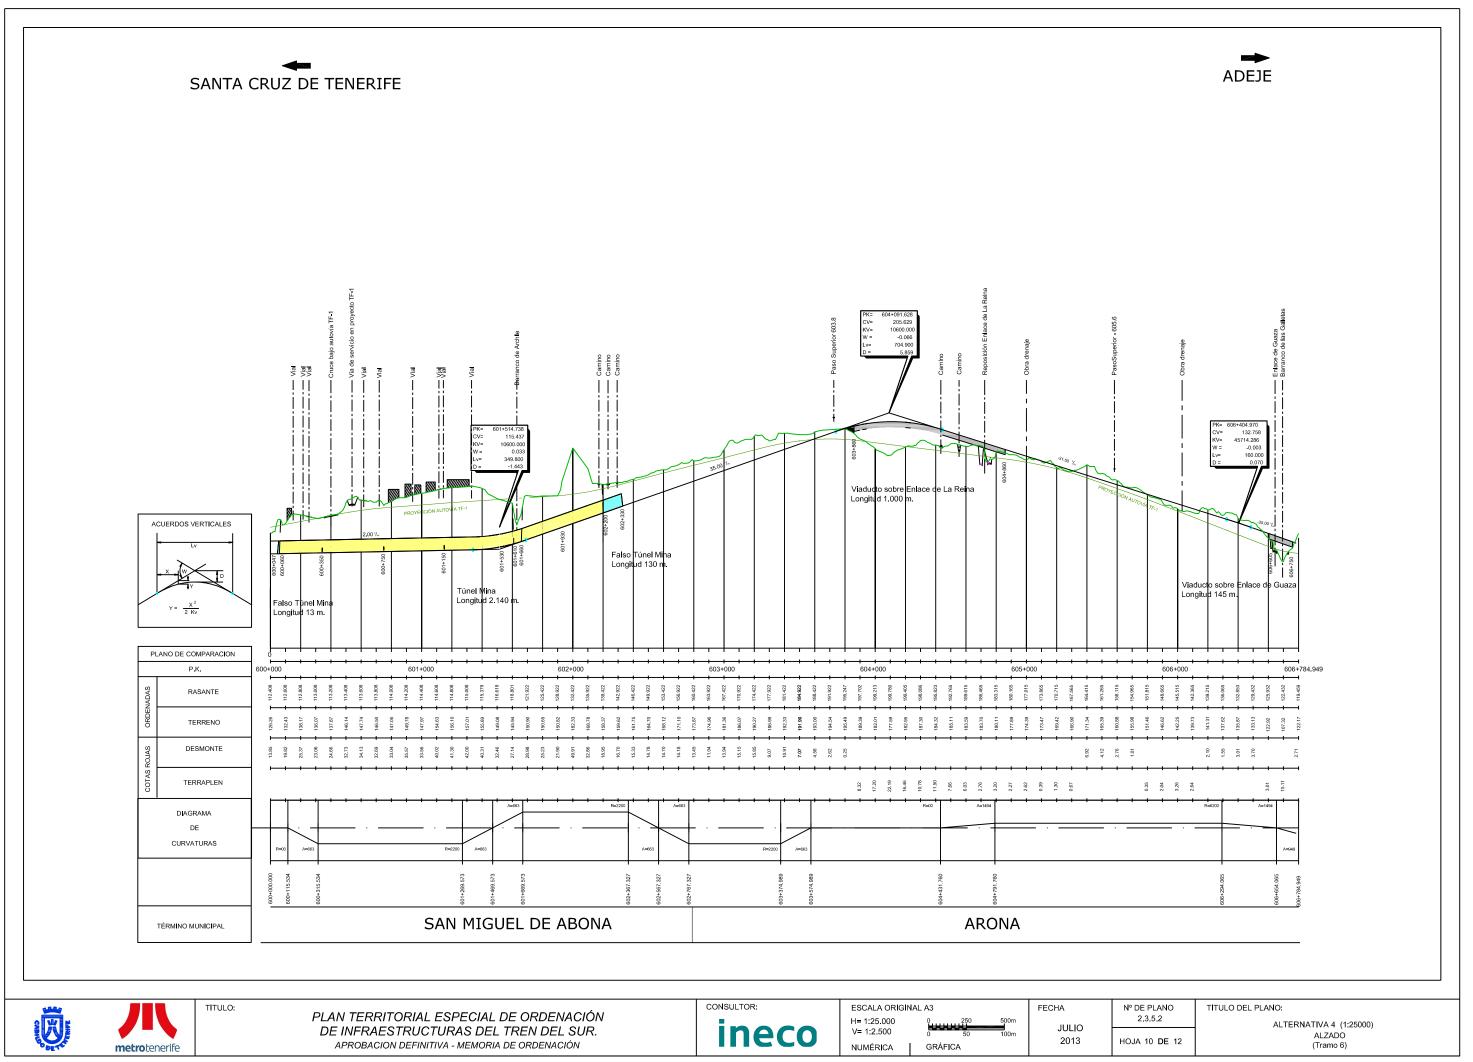

ESCALA ORIGINAL A3 H= 1:25.000 V= 1:2.500 NUMÉRICA GRÁFICA 500m 100m 500m JULIO 2013

N° DE PLANO 2.3.5.2 HOJA 11 DE 12 TITULO DEL PLANO:

PLAN TERRITORIAL ESPECIAL DE ORDENACIÓN DE INFRAESTRUCTURAS DEL TREN DEL SUR. APROBACION DEFINITIVA - MEMORIA DE ORDENACIÓN consultor:

ESCALA ORIGINAL A3 H= 1:25.000 V= 1:2.500 NUMÉRICA | GRÁFICA

JULIO

2013