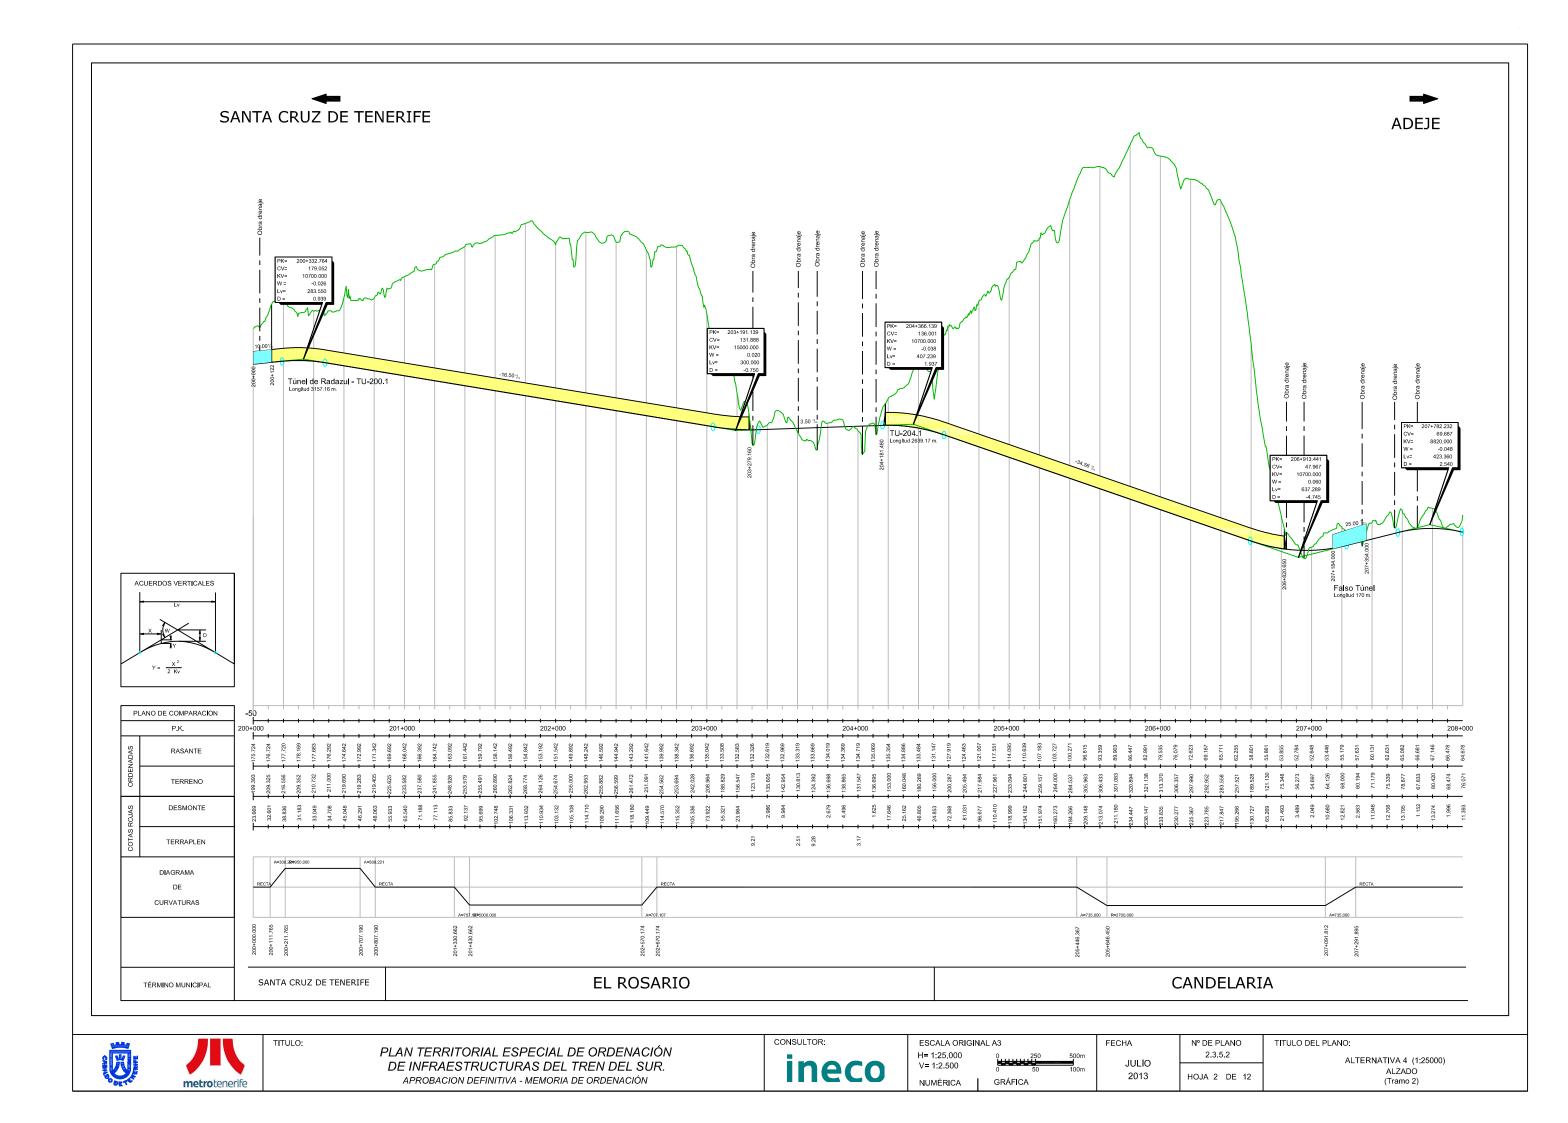

Ō **metro**tenerife

PLAN TERRITORIAL ESPECIAL DE ORDENACIÓN DE INFRAESTRUCTURAS DEL TREN DEL SUR. APROBACION DEFINITIVA - MEMORIA DE ORDENACIÓN

Nº DE PLANO 2.3.5.2 HOJA 3 DE 12

JULIO

2013

H= 1:25.000

NUMÉRICA

GRÁFICA

V= 1:2.500

ineco

TITULO DEL PLANO: ALTERNATIVA 4 (1:25000) ALZADO (Tramo 2)

PLAN TERRITORIAL ESPECIAL DE ORDENACIÓN DE INFRAESTRUCTURAS DEL TREN DEL SUR. APROBACION DEFINITIVA - MEMORIA DE ORDENACIÓN