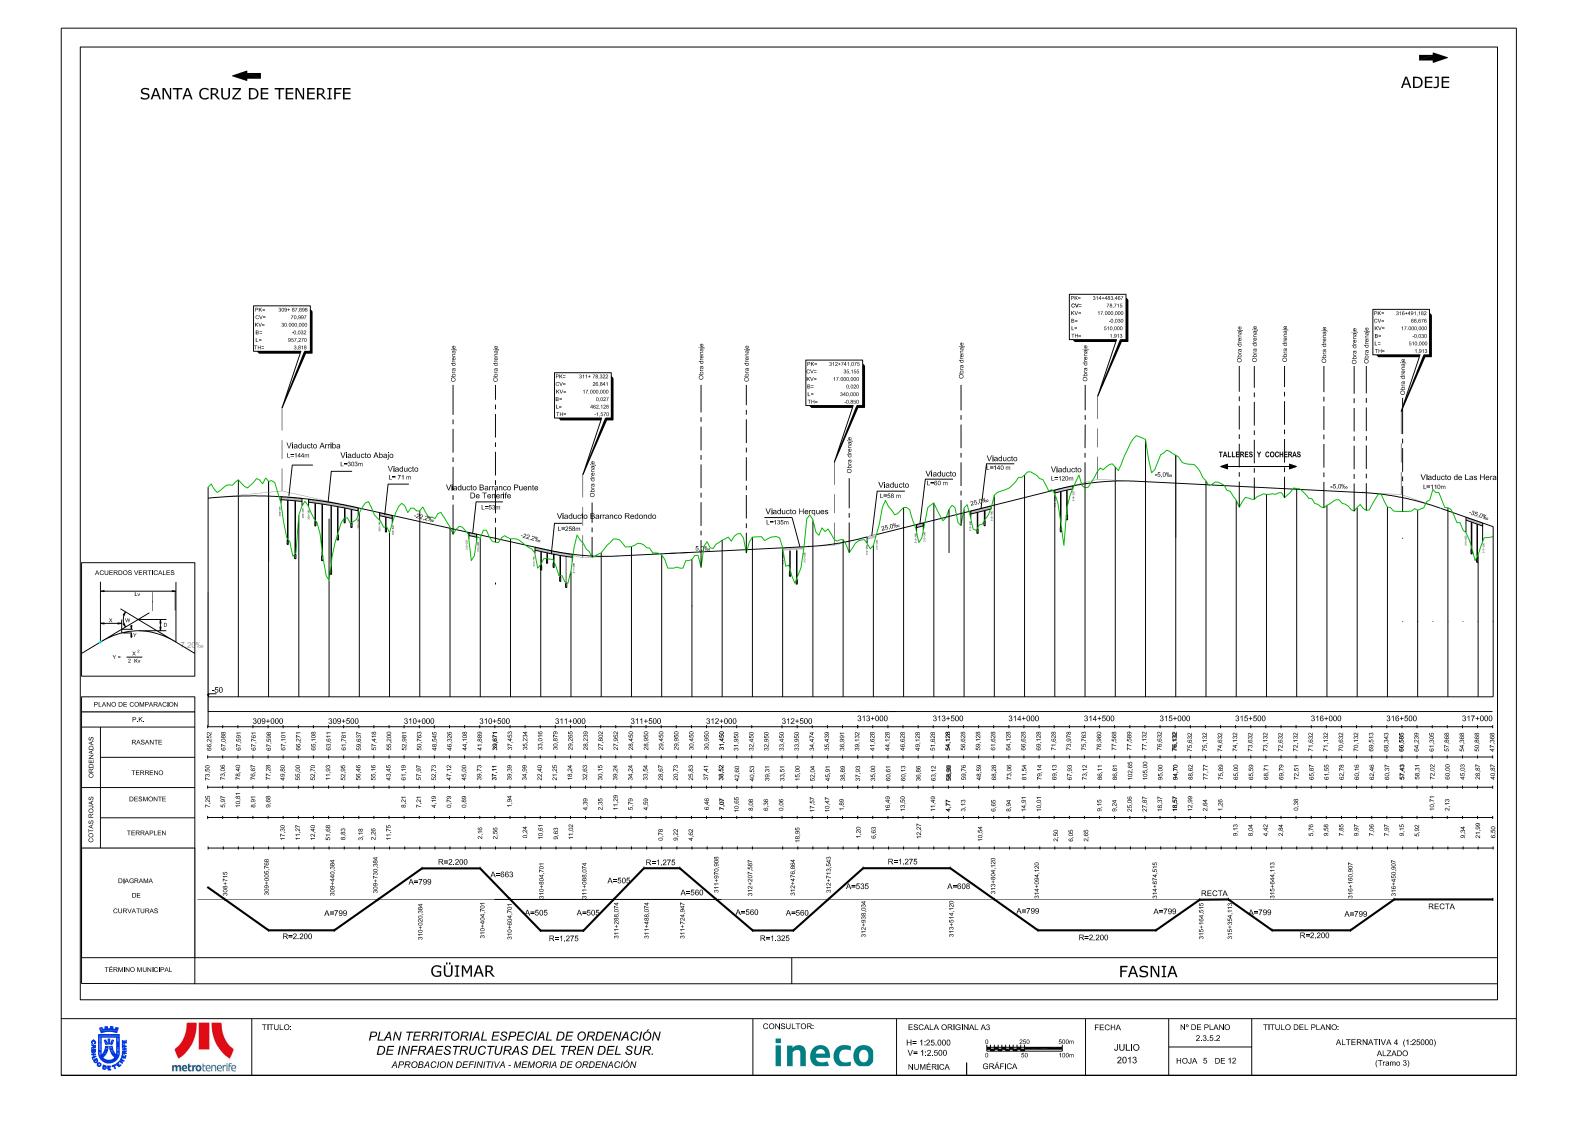

Ō **metro**tenerife

PLAN TERRITORIAL ESPECIAL DE ORDENACIÓN DE INFRAESTRUCTURAS DEL TREN DEL SUR. APROBACION DEFINITIVA - MEMORIA DE ORDENACIÓN

Nº DE PLANO 2.3.5.2 HOJA 3 DE 12

JULIO

2013

H= 1:25.000

NUMÉRICA